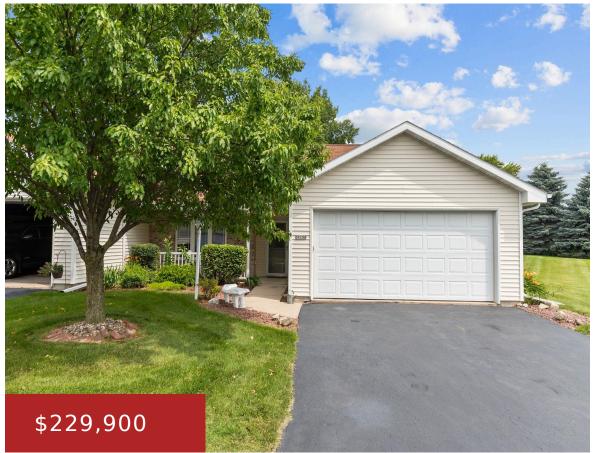

#### 3115 WHITE TAIL LANE, OSHKOSH, WI, 54904

https://www.adashunjones.com

Westside 2bed/2bath ranch condo with over 1440 sq.ft. This end, 1 level unit is designed for wheelchair accessibility, to provide an independent lifestyle. See attached list of accessible features. Vaulted ceiling w/gas fireplace, four season room with sliding doors to private patio & mature landscaping. Attached is 2 car garage with no steps! Convenient FF...

# **Building Details**

NewConstructionYN: No Exterior material: Vinyl Siding

Parking: Attached