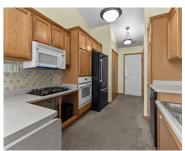

### **Room Sizes**

| Room type    | Dimensions | Level |
|--------------|------------|-------|
| Bedroom 1    | 14x13      | Main  |
| Bedroom 2    | 12x10      | Main  |
| Kitchen      | 11x10      | Main  |
| Living Room  | 21x13      | Main  |
| Dining Room  | 10x09      | Main  |
| Other Room   | 12x06      | Main  |
| Other Room 2 | 12x13      | Main  |
| Other Room 3 | 6x3        | Main  |