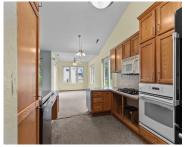

### **Room Sizes**

| Room type    | Dimensions | Level |
|--------------|------------|-------|
| Bedroom 1    | 14x13      | Main  |
| Bedroom 2    | 12x10      | Main  |
| Kitchen      | 11x10      | Main  |
| Living Room  | 21x13      | Main  |
| Dining Room  | 10x09      | Main  |
| Other Room   | 12x06      | Main  |
| Other Room 2 | 12x13      | Main  |
| Other Room 3 | 6x3        | Main  |