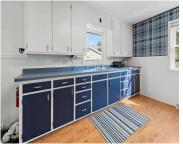

#### 3108 16TH Street, MENOMINEE, MI, 49858

This charming 3-bedroom, 1.5-bath home, set on a .16-acre lot, offers both convenience and comfort. The spacious bedrooms provide flexibility, with one currently serving as a laundry room, keeping everything on one level for easy living. If you prefer, the laundry can be relocated to the full basement, which also features a half bath, freeing...

# **Room Sizes**

| Room type            | Dimensions | Level |
|----------------------|------------|-------|
| Bedroom 1            | 10x18      | Main  |
| Bedroom 2            | 10x11      | Main  |
| Bedroom 3            | 10x11      | Main  |
| Kitchen              | 9x10       | Main  |
| Living Or Great Room | 14x19      | Main  |