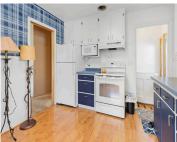

#### 3108 16TH Street, MENOMINEE, MI, 49858

This charming 3-bedroom, 1.5-bath home, set on a .16-acre lot, offers both convenience and comfort. The spacious bedrooms provide flexibility, with one currently serving as a laundry room, keeping everything on one level for easy living. If you prefer, the laundry can be relocated to the full basement, which also features a half bath, freeing...

# **Room Sizes**

| Room type            | Dimensions | Level |
|----------------------|------------|-------|
| Bedroom 1            | 10x18      | Main  |
| Bedroom 2            | 10x11      | Main  |
| Bedroom 3            | 10x11      | Main  |
| Kitchen              | 9x10       | Main  |
| Living Or Great Room | 14x19      | Main  |