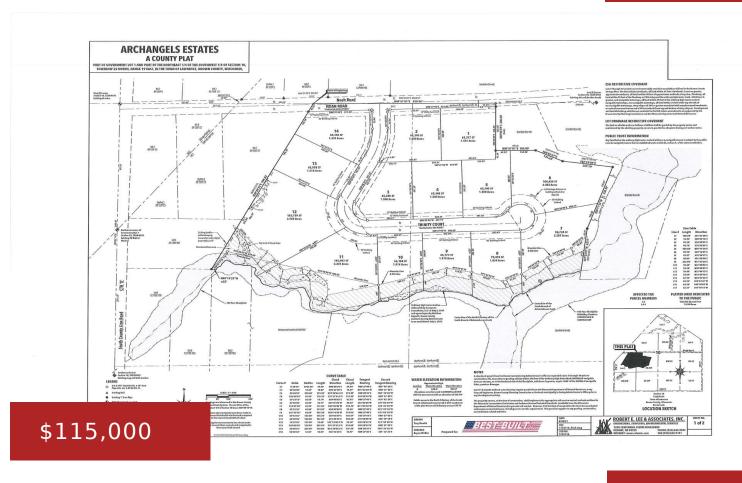

## 3106 TRINITY COURT, DE PERE, WI, 54115-3826

https://www.adashunjones.com

New Country Subdivision in the Town of Lawrence. The lots on the wooded ravine and creek line will allow for walk outs. The sizes range from 1.5 acres to 3.7 acres. There are 14 lots. Each lot will need a well and mound system. Soil test on file. Restrictive Covenants apply. Ranch homes to be...

Subdivision, Wooded Available