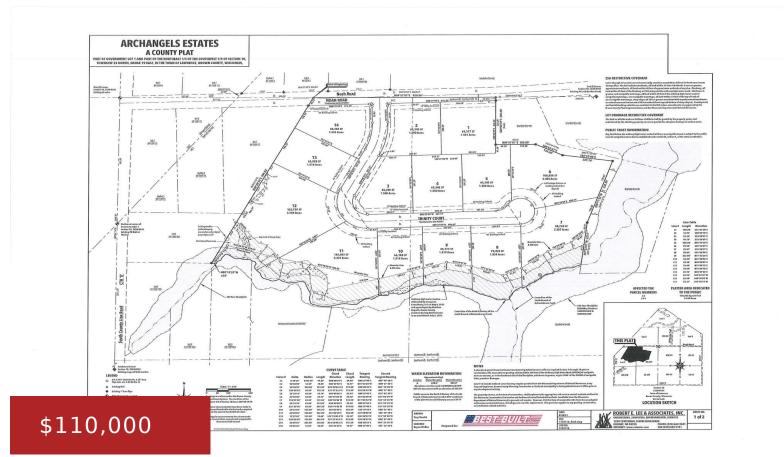

#### **3103 TRINITY COURT, DE PERE, WI, 54115-3826**

https://www.adashunjones.com

3103 TRINITY Court, DE PERE, WI, 54115-3826

New Country Subdivision in the Town of Lawrence. The lots on the wooded ravine and creek line will allow for walk outs. The sizes range from 1.5 acres to 3.7 acres. There are 14 lots. Each lot will need a well and mound system. Soil test on file. Restrictive Covenants apply. Ranch homes to be...