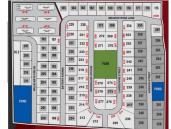

## **310 LANSDOWNE STREET, DE PERE, WI, 54115**

https://www.adashunjones.com

310 LANSDOWNE Street, DE PERE, WI, 54115

Phase II of the rapidly growing Waterview Heights Subdivision is now available! These exclusive builder-only lots are ready for development, with construction slots currently booking into Q4 of 2025. Turnkey home packages are available for qualified buyers. Call today to learn more about our building process or to schedule a lot tour!