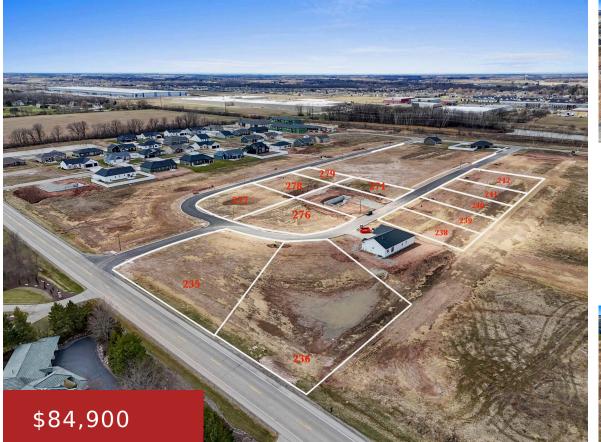

## **310 LANSDOWNE STREET, DE PERE, WI, 54115**

https://www.adashunjones.com

310 LANSDOWNE Street, DE PERE, WI, 54115

Phase II of the rapidly growing Waterview Heights Subdivision is now available! These exclusive builder-only lots are ready for development, with construction slots currently booking into Q4 of 2025. Turnkey home packages are available for qualified buyers. Call today to learn more about our building process or to schedule a lot tour!