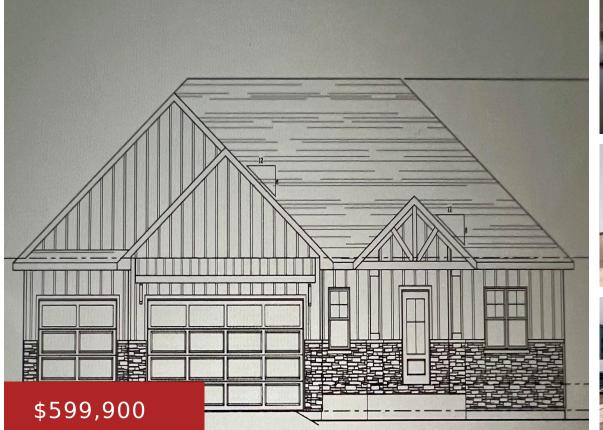

# 3097 SANDSTONE COURT, GREEN BAY, WI, 54313-0000

https://www.adashunjones.com

Tucked away on a quiet court you will find this delight of builder craftsmanship. This 3 Bedroom 2.5 bath ranch home offers a fully loaded kitchen, appliances, walk in pantry, custom cabinetry, center island, beverage cooler all finished off with a quartz countertop. Primary suite includes WIC, tile shower and dual sinks. 2 more main...

> Sean Red Key Real Estate, Inc.

3097 SANDSTONE Court, GREEN BAY, WI, 54313-0000

3 beds
3 baths
Residential
Residential,Single Family Residence
Active
2023 sq ft