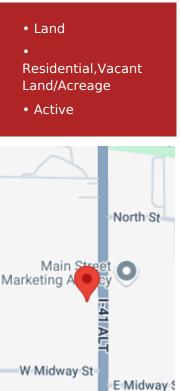

## **309 MAIN STREET, ROSENDALE, WI, 54974**

https://www.adashunjones.com

NEED A PLACE FOR YOUR EXTRA CAR OR BOAT OR CAMPER? This residential lot has a garage and shed already on the property! Build your next home in this quaint Village! Lot has gas and sewer on the lot and electricity and sewer at the street. Shed and garage both have metal roofs and newer...

> Anne Preferred Properties Of Fdl, Inc.

309 MAIN Street, ROSENDALE, WI, 54974

Google