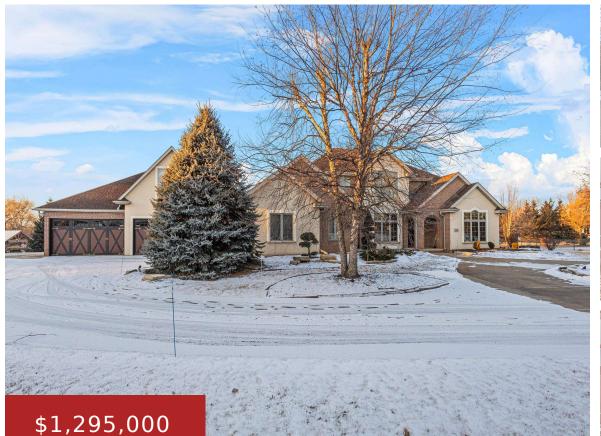

#### **3086 BUTTERCUP ROAD, NEENAH, WI, 54956**

https://www.adashunjones.com

This custom stunner sits on 1.8 landscaped acres in The Ridge subdivision. This beauty features soaring ceilings, 6 fp's a great rm with a built-in wall of custom cabinets & gas fp. The gourmet kitchen has new tiled floors, a huge walkin pantry, white cabinets, granite counter tops & top of the line appliance package....

Dawn Century 21 Ace Realty 3086 BUTTERCUP Road, NEENAH, WI, 54956

- 4 beds
- 6 baths
- Residential
- Residential,Single Family Residence
- Closed
- 6970 sq ft