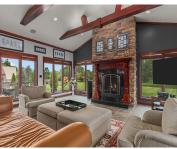

#### **3086 BUTTERCUP ROAD, NEENAH, WI, 54956**

https://www.adashunjones.com

This custom stunner sits on 1.8 landscaped acres in The Ridge subdivision. This beauty features soaring ceilings, 6 fp's a great rm with a built-in wall of custom cabinets & gas fp. The gourmet kitchen has new tiled floors, a huge walkin pantry, white cabinets, granite counter tops & top of the line appliance package....