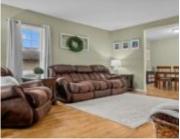

#### **Room Sizes**

| Room type            | Dimensions | Level |
|----------------------|------------|-------|
| Bedroom 1            | 25x13      | Upper |
| Formal Dining Room   | 11x10      | Main  |
| Kitchen              | 17x11      | Main  |
| Living Or Great Room | 15x11      | Main  |