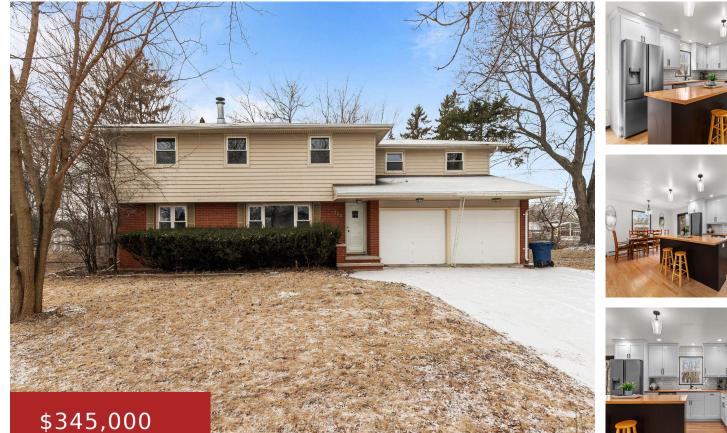

#### 308 BORENZ COURT, MENASHA, WI, 54952-3237

https://www.adashunjones.com

308 BORENZ Court, Menasha, WI, 54952-3237

If space is what you're looking for, this home has plenty of it! This home sits on a quiet cul-de-sac across from Jefferson Park offering privacy and convenience with lake views out your front window. The updated kitchen features custom cabinets, backsplash, a large island, and butcher block countertops. Hardwood floors flow through the main...

> Amanda RE/MAX 24/7 Real Estate, LLC

SH

- 4 beds
- 2 baths
- Residential
- Residential
- Closed
- 2610 sq ft

# **Building Details**

| NewConstructionYN: No           | ArchitecturalStyle: Colonial |
|---------------------------------|------------------------------|
| Heating: Radiant                | Basement: Full               |
| Exterior material: Brick, Vinyl | Parking: Opener Included     |