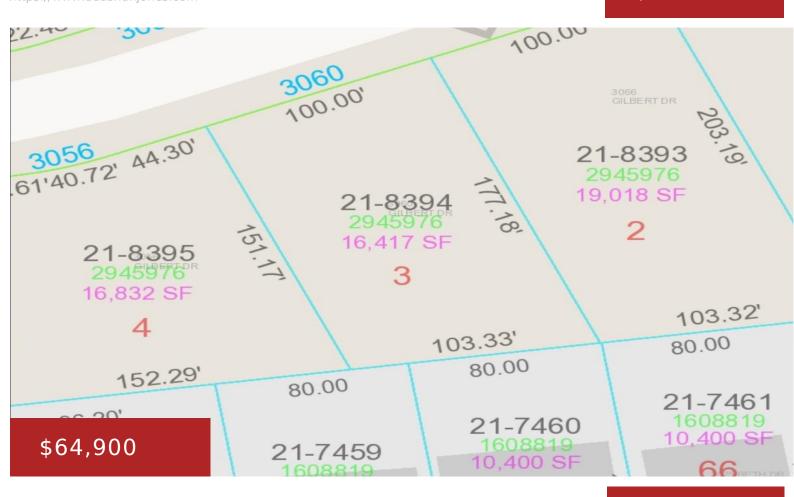

### **3060 GILBERT DRIVE, GREEN BAY, WI, 54311-7510**

https://www.adashunjones.com

Desirable location to build your Dream Home! Easy highway access nearby. Conveniently located near hospital, YMCA, restaurants & shopping. Within walking distance of Christa McAuliffe Park & soccer fields. Don't miss out on this great opportunity!

**Tax Amount:** 1087.76