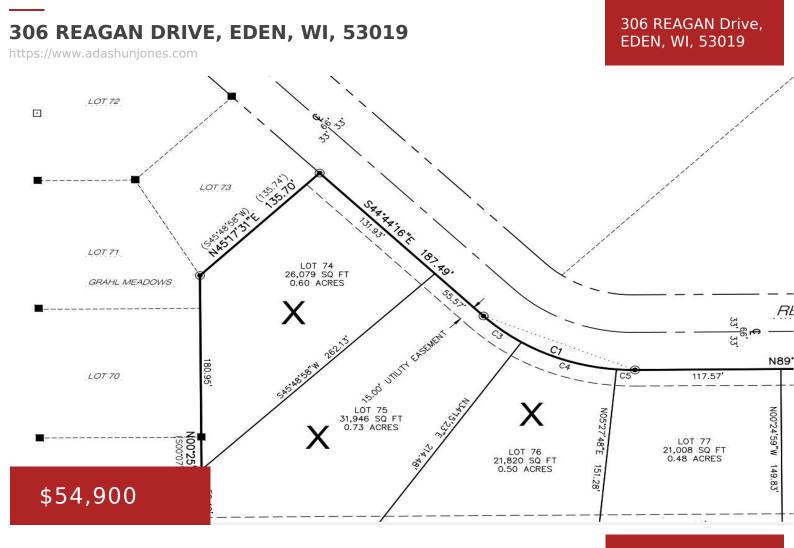

Tired of searching for a home that doesn't exist? Here is your chance to build the home you love in a quiet, small town! Minimum requirements is 1400 sq. ft. All builders are welcome. Beautiful .73 acre lot across the street from the Eisenbahn Trail for walking or biking. Maybe check out the Eden Community... Land
Residential,Vacant
Land/Acreage
Active