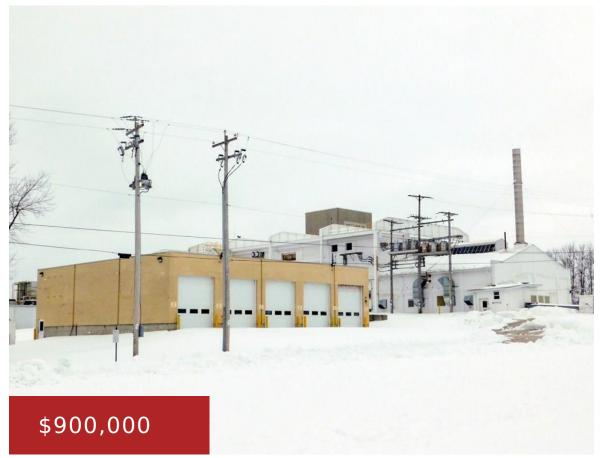

## 305 WALL STREET, DENMARK, WI, 54208

https://www.adashunjones.com

Former Land O' Lakes Cheese Manufacturing Plant. This nearly 100,000 square foot facility has quick Highway access and is located just 10 minutes to Green Bay and 90 minutes to Milwaukee. The many amenities include 10 at grade overhead doors, 3 loading docks, scales and more than 7 acres allowing for future expansion. Thousands of...

- Heavy Industrial,Real Estate
- Active
- 97894 sq ft