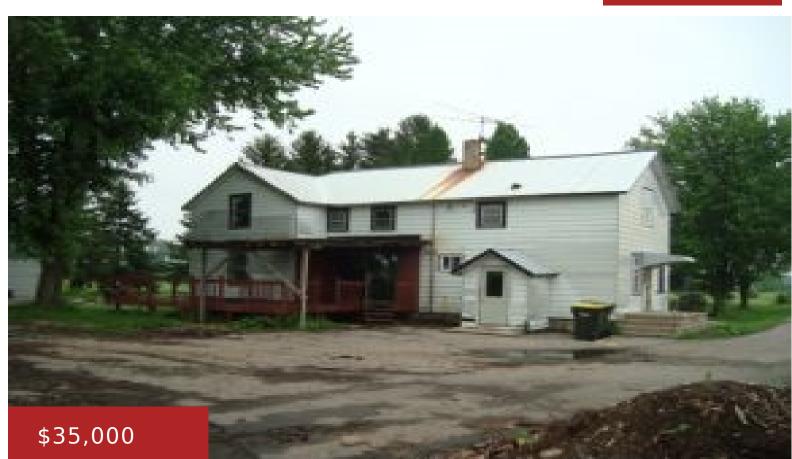

## 3043 LARSEN RD, NEENAH, WI, 54956

https://www.adashunjones.com

Large 2 story home with 3 bedrooms, 1 full bath, detached garage and large living room. Property set on over an acre of land. Property is zoned as agriculture and priced well below assessed value.

- 3 beds
- 1 bath
- Residential
- Agricultural,Single Family Residence
- Closed
- 1624 sq ft

## **Features**

GarageYN: No FireplaceYN: No Features: None Tax Amount: 2024 AttachedGarageYN: No PoolPrivateYN: No Above Grade Finished Area, sq ft: 1624

## **Building Details**

NewConstructionYN: No Basement: Full Parking: Detached Heating: Forced Air Exterior material: Aluminum Siding