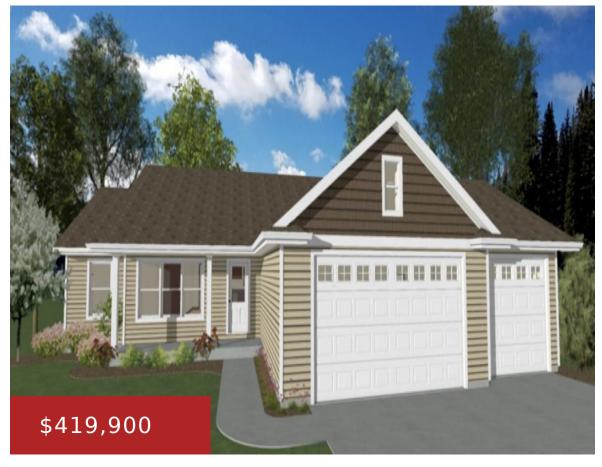

#### **3027 WOODWARD WAY, DE PERE, WI, 54115-0000**

https://www.adashunjones.com

3027 WOODWARD Way, DE PERE, WI, 54115-0000

Another high-quality, new construction by Van's Construction of Appleton. This is our Dakota model and offers a split bedroom and open floor plan. 3 bedrooms and 2 baths, spacious living room that flows into the kitchen/dinette that offers maple cabinets, granite countertops, tile backsplash and center island. The primary suite has a large walk in...

# **Building Details**

NewConstructionYN: No ArchitecturalStyle: Ranch

**Heating:** Forced Air **Basement:** Full,Stubbed for Bath

**Exterior material:** Brick, Vinyl, Vinyl Siding **Parking:** Attached