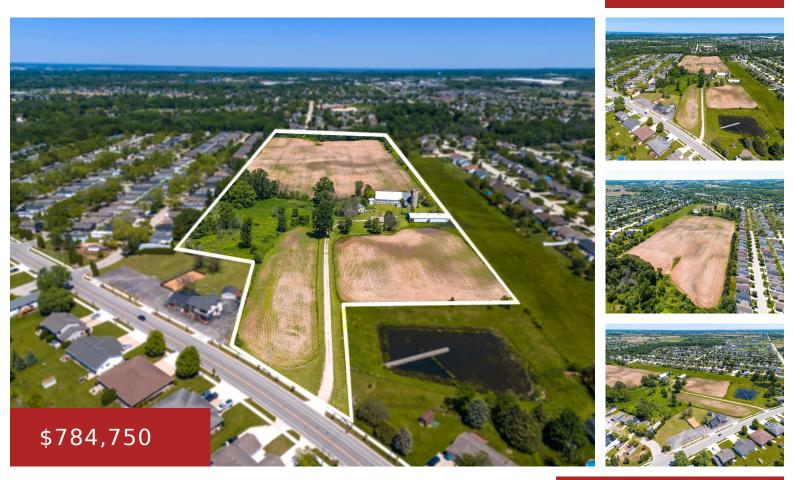

#### 3025 MANITOWOC Road, GREEN BAY, WI, 54311

Opportunity to purchase this property in the Village of Bellevue. Approx. 29.47 acres. Currently there is a home and buildings that are being considered of no value and seller makes no warranties for them. There is municipal water and a holding tank for the current home on the property. Per tax records: B-163 parcel: 2...