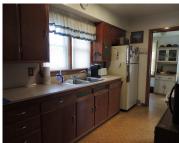

### **Room Sizes**

| Room type   | Dimensions | Level |
|-------------|------------|-------|
| Bedroom 1   | 13x10      | Main  |
| Bedroom 2   | 10x10      | Main  |
| Kitchen     | 13x8       | Main  |
| Living Room | 18x16      | Main  |
| Dining Room | 8x7        | Main  |