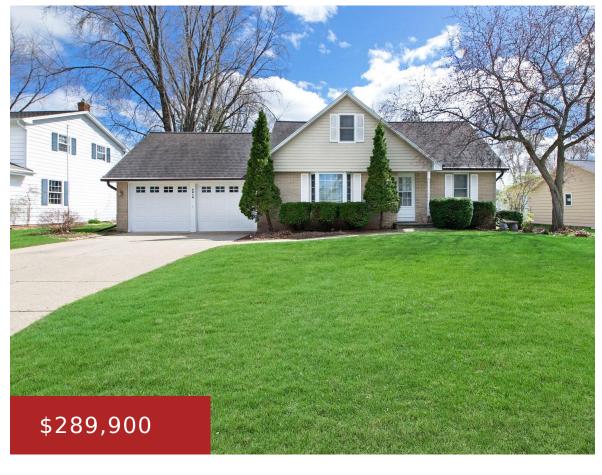

### 3018 GREENVIEW DRIVE, GREEN BAY, WI, 54311

https://www.adashunjones.com

One-owner, 1.5 story, 4-bedroom (all with walk in closets), 2 full bath home located in the Schmitt Park neighborhood! Just a short distance from parks, soccer fields, grocery stores, restaurants, and an elementary school, this home offers both comfort & convenience. Inside, enjoy a functional layout with four spacious bedrooms, two full baths, & a...

# **Building Details**

NewConstructionYN: No Heating: Forced Air

**Basement:** Finished, Full, Sump Pump **Exterior material:** Aluminum Siding, Brick

Parking: Attached