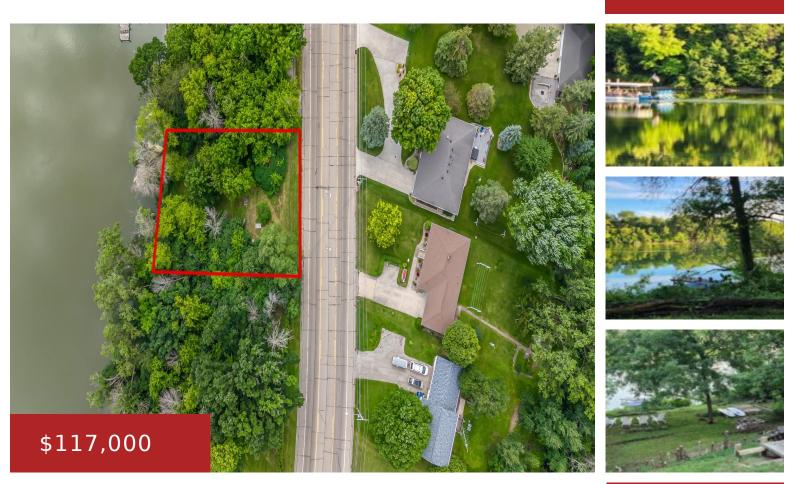

#### 3015 WISCONSIN Avenue, Grand Chute, WI, 54911

Enjoy a walk down the hill to this serene slice of waterfront property, with a permanent 30 foot dock, surround yourself with nature, right in the heart of Appleton! It's time to build your dream home and enjoy living on the river!

## Features

GarageYN: No FireplaceYN: No Lot Features: City Lot, Rolling Slope Tax Amount: 1538.37 AttachedGarageYN: No PoolPrivateYN: No Utilities: Electricity Available, Gas

## Amenities

Waterfront available: Yes Water Source: Private Well Water Body Name: Fox River Sewer: Municipal Sewer