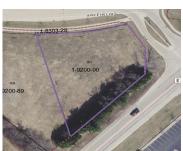

# 3015 APPLE HILL BOULEVARD 90, APPLETON, WI, 54913

https://www.adashunjones.com

3015 APPLE HILL Boulevard 90, Appleton, WI, 54913

Looking for a place to build your dream home? Check out this lovely .87 acre lot

Appleton. Enjoy easy access to schools, restaurants, and the highway, as well as

the beautiful Apple Creek YMCA nature preserve. Your investment is protected by

located in the desirable Apple Hill Farms Subdivision on the north side of