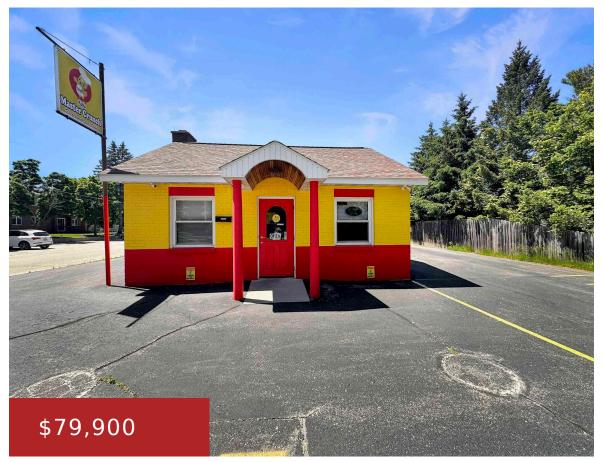

# 3007 SHORE DRIVE, MARINETTE, WI, 54143

https://www.adashunjones.com

Don't miss out on this incredible investment opportunity! This property, currently occupied by Pollo Master Crunch, is generating a stable income and has limitless potential. Its convenient location near the hospital, shopping centers, and residential areas ensures easy access for customers. The standalone building with a private parking lot further enhances itsappeal. The property is meticulously...

- Commercial Sale
- COMMERCIAL,Real Estate
- Closed
- 921 sq ft