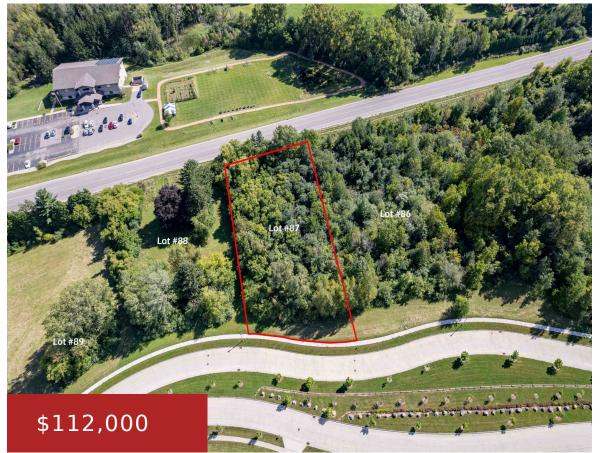

### 3005 INCLINE WAY, APPLETON, WI, 54913

https://www.adashunjones.com

The seller is offering a \$10,000 closing credit to use toward tree removal or landscaping, giving you the flexibility to customize the outdoor space to your liking. This 1.02-acre lot in the lovely Apple Hill Farms Subdivision on the north side of Appleton is primed and waiting for you to construct your dream home. Its...