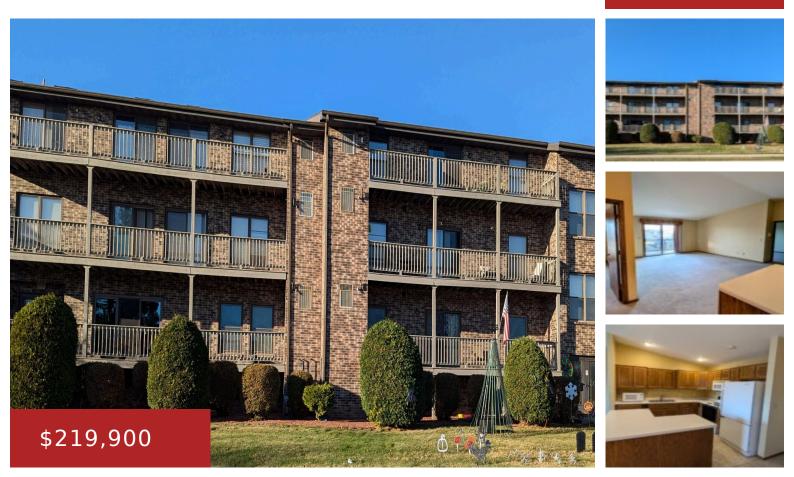

#### 300 ST JOSEPH STREET 32, GREEN BAY, WI, 54301

https://www.adashunjones.com

300 ST JOSEPH Street 32, Green Bay, WI, 54301

Open Concept 2 bedroom condo in Allouez. Large living room with cathedral ceiling and sliding patio doors open to a private balcony. Kitchen features an island plenty of storage space. The alcove off of the kitchen offers plenty of room for a dining set. Master bedroom with 2 closets has direct access to full bathroom....

**Billie Jo** Legacy First LLC

- 2 beds
- 2 baths
- Residential
- Condo,Condominium
- Closed
- 1166 sq ft

#### Features

GarageYN: No

FireplaceYN: No

**Features:** At Least 1 Bathtub,Balcony/Deck/Patio,Kitchen Island,None,Sep Storage Locker Inc

**Tax Amount:** 2731

AttachedGarageYN: No

PoolPrivateYN: No

**Above Grade Finished Area, sq ft:** 1166

**Inclusions:** Refrigerator, range, microwave, washer and dryer. Metal bistro set on balcony.

**Exclusions:** No pets or gas grilles allowed.

#### **Room Sizes**

| Room type            | Dimensions | Level |
|----------------------|------------|-------|
| Bedroom 1            | 17x12      | Main  |
| Bedroom 2            | 10x10      | Main  |
| Formal Dining Room   | 9x10       | Main  |
| Kitchen              | 10x10      | Main  |
| Living Or Great Room | 18x15      | Main  |

# **Building Details**

| NewConstructionYN: No    | Heating: Central A/C, Forced Air                                            |
|--------------------------|-----------------------------------------------------------------------------|
| Exterior material: Brick | <b>Parking:</b> Attached, Garage - 1 Car, Garage Door Opener, Parking Space |