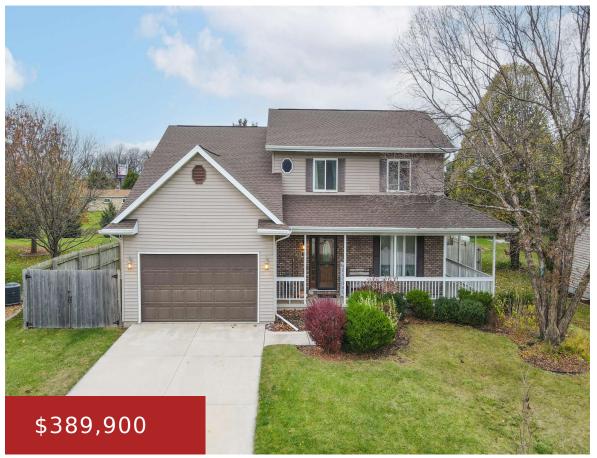

## 30 ROBERTS COURT, FOND DU LAC, WI, 54935

https://www.adashunjones.com

Looking for a move-in ready home with style and functionality? This 4 bedroom, 2 full bath, & 2 half bath Colonial has it all! The main living areas feature newly installed LVP flooring & recessed lighting, creating a bright & welcoming atmosphere. The kitchen is well-equipped for the home chef with quartz countertops, snack bar,...

**Sarah** Adashun Jones, Inc.

- 4 beds
- 4 baths
- Residential
- Residential
- Closed
- 2488 sq ft

**Features** 

GarageYN: No

FireplaceYN: No

Features: None

**Below Grade Finished Area, sq ft:** 432

**Inclusions:** Oven/range, microwave, dishwashe,