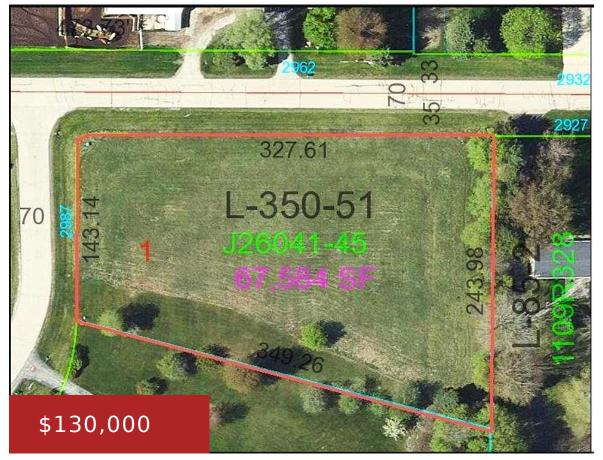

## 2987 GOLDEN BEAR COURT, DE PERE, WI, 54115

https://www.adashunjones.com

Unlimited Lifetime Golf Membership included with lot for immediate family for exclusive use of Mid Vallee Golf Course and learning center! Build your dream home on one of the last residential vacant lots in Golf View Estates Subdivision. This stunning lot is the perfect canvas and ideally located next to scenic Mid Vallee Golf Course....