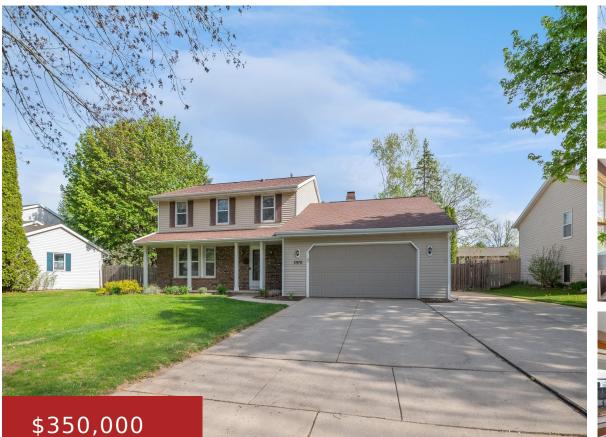

#### 2970 FLEETWOOD Drive, GREEN BAY, WI, 54313

Fall in love with this inviting 3-bed, 2.5-bath home nestled in tree-lined West Green Bay. With 1,875 sq ft of charm and comfort, it's made for living, relaxing & making memories. Enjoy a brick porch welcome, an extra-wide driveway for all your adventures, and sunlit living spaces with durable floors, bay window & French doors ....