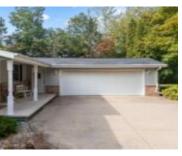

### Features

GarageYN: No FireplaceYN: No ExteriorFeatures: Deck, Storage Shed Features: Gas,One,Water Softener-Own Below Grade Finished Area, sq ft: 688 AttachedGarageYN: No PoolPrivateYN: No Lot Features: Cul-De-Sac, Wooded Above Grade Finished Area, sq ft: 1620 Tax Amount: 4020

# **Building Details**

| NewConstructionYN: No                                  | ArchitecturalStyle: Ranch              |
|--------------------------------------------------------|----------------------------------------|
| Heating: Central A/C, Forced Air, Radiant              | Basement: Full,Partial Fin. Contiguous |
| Exterior material: Aluminum/Steel,Deck,Storage<br>Shed | Parking: Attached                      |