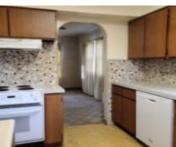

### **Room Sizes**

| Room type            | Dimensions | Level |
|----------------------|------------|-------|
| Bedroom 1            | 11x12      | Main  |
| Bedroom 2            | 11x9       | Main  |
| Bedroom 3            | 11x9       | Main  |
| Formal Dining Room   | 12x9       | Main  |
| Kitchen              | 12x8       | Main  |
| Living Or Great Room | 12x16      | Main  |