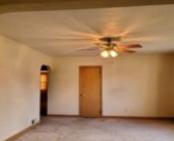

### **Room Sizes**

| Room type            | Dimensions | Level |
|----------------------|------------|-------|
| Bedroom 1            | 11x12      | Main  |
| Bedroom 2            | 11x9       | Main  |
| Bedroom 3            | 11x9       | Main  |
| Formal Dining Room   | 12x9       | Main  |
| Kitchen              | 12x8       | Main  |
| Living Or Great Room | 12x16      | Main  |