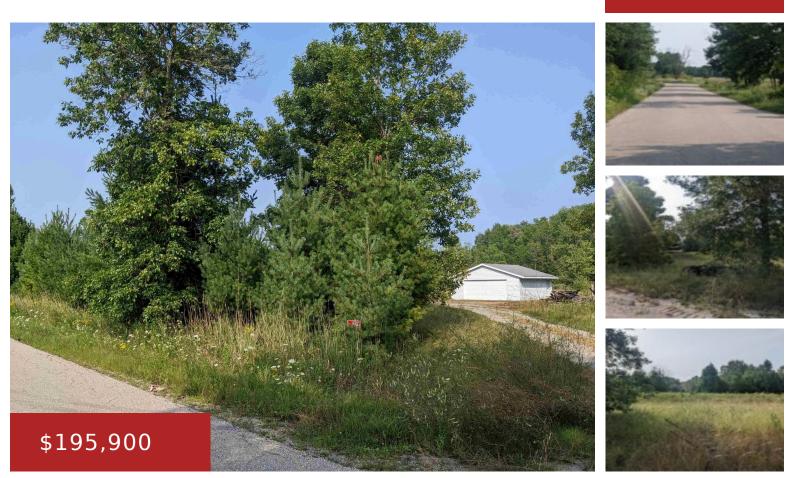

## 2944 HUEBSCHER ROAD, PENSAUKEE, WI, 54101

https://www.adashunjones.com

2944 HUEBSCHER Road, Pensaukee, WI, 54101

Build your dream home on 20 acres of beauty and serenity! Awesome recreational land for outdoor enthusiasts! Already has a 24 x24 garage, pond. electric, well and septic! Deer hunt in your back yard! Schedule a visit this won't last long!