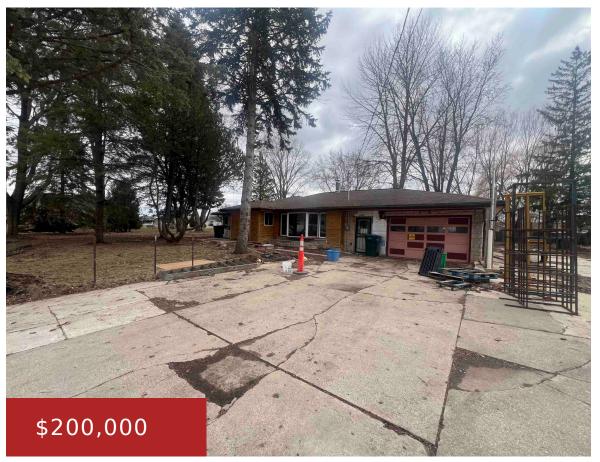

### 2930 MANITOWOC ROAD, GREEN BAY, WI, 54311

https://www.adashunjones.com

Feeling creative??? Opportunity to finish fixing up this home located on an almost 1 acre lot located in the Village of Bellevue. Approx. 1684 sq.ft on the main level. This home is being sold "as is" "where is". Bring your finishing ideas! Make into your primary residence or add to your investment portfolio! Currently listed...

#### Jenny

Coldwell Banker Real Estate Group

- 2 beds
- 1 bath
- Residential
- Residential, Single Family Residence
- Closed
- 1684 sq ft