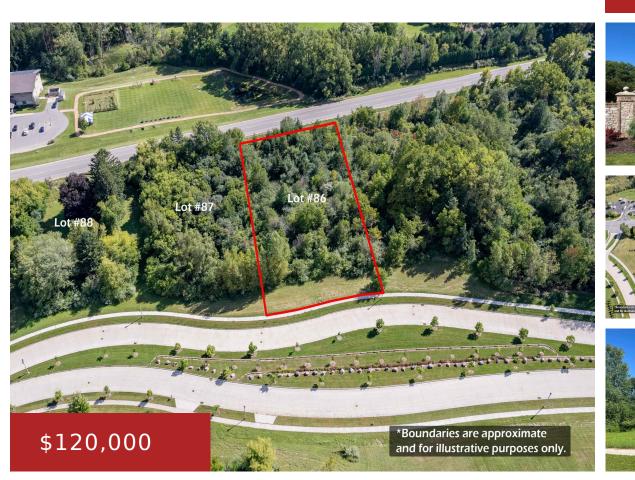

#### 2925 INCLINE WAY 86, APPLETON, WI, 54913

https://www.adashunjones.com

2925 INCLINE Way 86, Appleton, WI, 54913

The seller is offering a \$10,000 closing credit to use toward tree removal or landscaping, giving you the flexibility to customize the outdoor space to your liking. Opportunities abound with this 1.17-acre lot, poised for your next home in the stunning Apple Hill Farms Subdivision on the north side of Appleton. Its proximity to schools,...