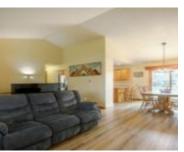

## 2918 CINNAMON RIDGE TRAIL, GREEN BAY, WI, 54313

https://www.adashunjones.com

2918 CINNAMON RIDGE Trail, Green Bay, WI, 54313

Wonderfully maintained 3-bed, 2.5-bath home in the heart of Suamico. Home features split bedroom design, open concept and cathedral ceiling in the living room. Through the dinette, you'll find a patio door overlooking a tastefully designed paver patio, a nice spot to enjoy the large backyard. Enjoy summer evenings relaxing on the covered front porch....

## **Room Sizes**

| Room type            | Dimensions | Level |
|----------------------|------------|-------|
| Bedroom 1            | 15x12      | Main  |
| Bedroom 2            | 12x13      | Main  |
| Bedroom 3            | 11x11      | Main  |
| Family Room          | 26x19      | Lower |
| Kitchen              | 24x10      | Main  |
| Living Or Great Room | 16x14      | Main  |
| Other Room           | 12x10      | Lower |
| Other Room 2         | 4x6        | Main  |