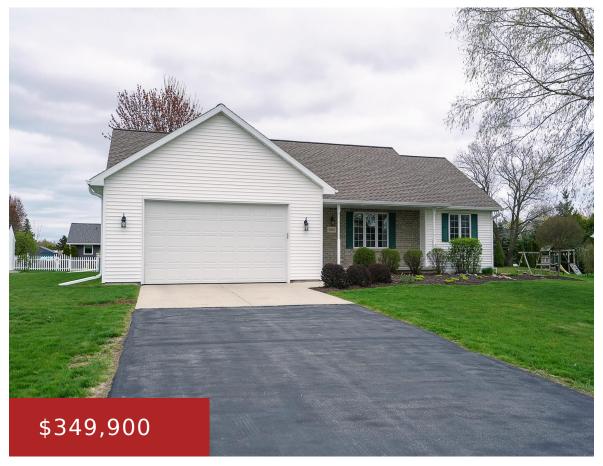

## 2918 CINNAMON RIDGE TRAIL, GREEN BAY, WI, 54313

https://www.adashunjones.com

2918 CINNAMON RIDGE Trail, Green Bay, WI, 54313

Wonderfully maintained 3-bed, 2.5-bath home in the heart of Suamico. Home features split bedroom design, open concept and cathedral ceiling in the living room. Through the dinette, you'll find a patio door overlooking a tastefully designed paver patio, a nice spot to enjoy the large backyard. Enjoy summer evenings relaxing on the covered front porch....

## **Building Details**

NewConstructionYN: No ArchitecturalStyle: Ranch

**Heating:** Central A/C, Forced Air **Basement:** Finished Contiguous, Full, Sump Pump

**Exterior material:** Patio, Vinyl **Parking:** Opener Included, Tandem