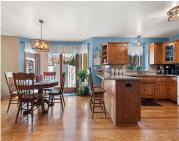

# 2915 PAINTED TRAIL COURT, GREEN BAY, WI, 54313-4320

https://www.adashunjones.com

2915 PAINTED TRAIL Court, GREEN BAY, WI, 54313-4320

Welcome to this beautifully maintained 3 bed, 2.5 bath, two-story home featuring a spacious 3car garage w/detached 1-car garage ( $14 \times 20$ ), inviting curb appeal & a wide open spacious yard. Step inside to a warm & welcoming kitchen & dining area featuring w/granite tops & rich hardwood flrs, seamlessly flowing into a living rm centered around...

### Amenities

Waterfront available: NoCooling: Central AirAmenities: Dishwasher,Dryer,Range,Refrigerator,WasherWater Source: PublicSewer: Public SewerSewer

| Room type          | Dimensions | Level |
|--------------------|------------|-------|
| Bedroom 1          | 15x13      | Upper |
| Bedroom 2          | 12x13      | Upper |
| Bedroom 3          | 13x12      | Upper |
| Family Room        | 15x13      | Main  |
| Formal Dining Room | 12x13      | Main  |
| Kitchen            | 7x7        | Main  |
| Living Room        | 20x13      | Main  |
| Dining Room        | 12x13      | Main  |
| Other Room         | 15x11      | Main  |
| Other Room 2       | 6x9        | Main  |