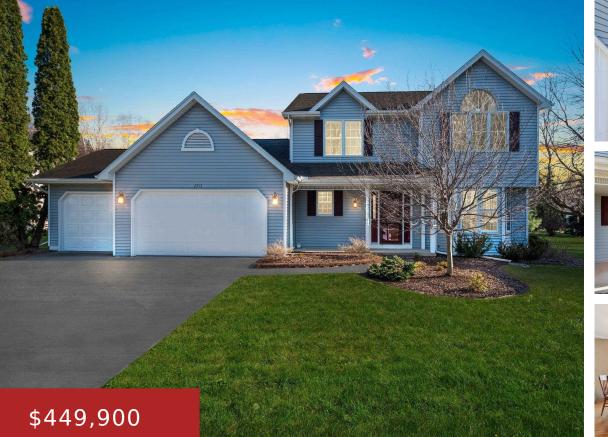

# 2915 PAINTED TRAIL COURT, GREEN BAY, WI, 54313-4320

https://www.adashunjones.com

2915 PAINTED TRAIL Court, GREEN BAY, WI, 54313-4320

Welcome to this beautifully maintained 3 bed, 2.5 bath, two-story home featuring a spacious 3car garage w/detached 1-car garage ( $14 \times 20$ ), inviting curb appeal & a wide open spacious yard. Step inside to a warm & welcoming kitchen & dining area featuring w/granite tops & rich hardwood flrs, seamlessly flowing into a living rm centered around...

Michelle Coldwell Banker Real Estate Group

Logan Coldwell Banker Real Estate Group

- 3 beds
- 3 baths
- Residential
- Residential,Single Family Residence
- Active
- 2335 sq ft

## **Building Details**

| NewConstructionYN: No           | ArchitecturalStyle: Colonial                    |
|---------------------------------|-------------------------------------------------|
| Heating: Forced Air             | Basement: Full                                  |
| Exterior material: Vinyl Siding | Parking: Attached, Detached, Garage Door Opener |