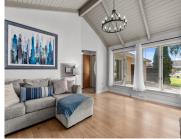

## **Room Sizes**

| Room type    | Dimensions | Level |
|--------------|------------|-------|
| Bedroom 1    | 16x15      | Main  |
| Bedroom 2    | 12x11      | Main  |
| Bedroom 3    | 12x9       | Main  |
| Family Room  | 23x17      | Lower |
| Kitchen      | 18x13      | Main  |
| Living Room  | 19x13      | Main  |
| Dining Room  | 14x12      | Main  |
| Other Room   | 15x13      | Lower |
| Other Room 2 | 8x10       | Lower |
| Other Room 3 | 15x12      | Main  |