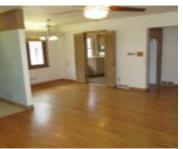

## **Room Sizes**

| Room type            | Dimensions | Level |
|----------------------|------------|-------|
| Bedroom 1            | 12X11      | Main  |
| Bedroom 2            | 11X10      | Main  |
| Bedroom 3            | 11X10      | Main  |
| Bedroom 4            | 12X11      | Lower |
| Family Room          | 21X10      | Lower |
| Kitchen              | 13X10      | Main  |
| Living Or Great Room | 17X13      | Main  |
| Dining Room          | 8X7        | Main  |
| Other Room           | 11X10      | Lower |