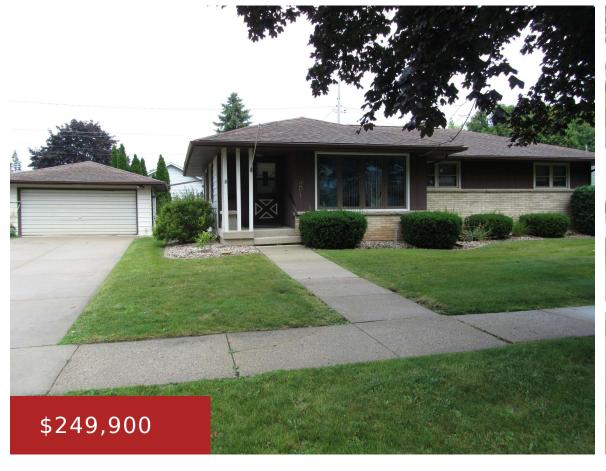

## **291 19TH STREET, FOND DU LAC, WI, 54935**

https://www.adashunjones.com

291 19TH Street, FOND DU LAC, WI, 54935

Its a great time to move into this 4 BR, 2.5 Bath Ranch Home with a 2 car detached garage! Its in a great Southeast FDL location across from Buttermilk Creek Park. The windows, roof, furnace/AC have been updated and there's steel siding leaving some opportunity for some cosmetic updates to your liking. The layout...

#### **LISTING**

First Weber, Inc.

- 4 beds
- 3 baths
- Residential
- Residential
- Closed
- 1758 sq ft

**Features** 

GarageYN: No AttachedGarageYN: No

FireplaceYN: No PoolPrivateYN: No

**Lot Features:** Sidewalk **Features:** At Least 1 Bathtub, Cable Available, Hi-Speed Internet