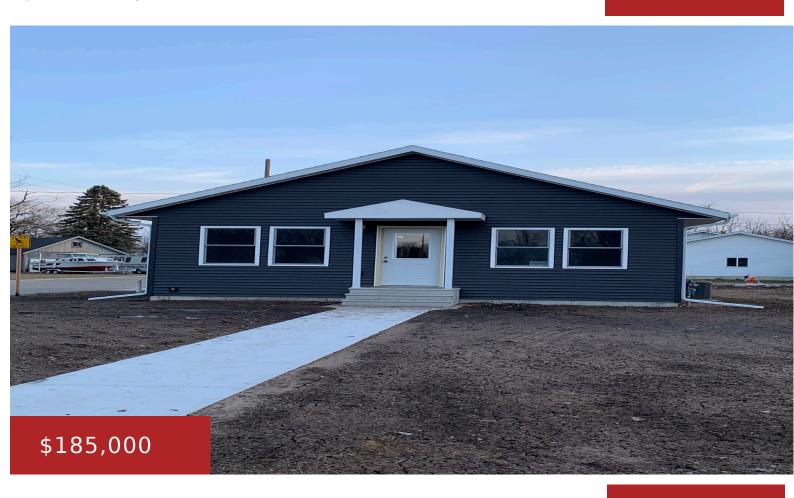

## 2905 GILBERT STREET, MARINETTE, WI, 54143

https://www.adashunjones.com

New construction home. 988 square feet with attached one car garage and 4 foot crawl space.

- 2 beds
- 1 bath
- Residential
- Residential
- Closed
- 988 sq ft