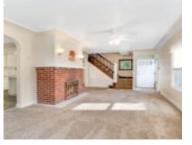

#### **Features**

GarageYN: No

FireplaceYN: No

ExteriorFeatures: Fenced Yard

Features: One, Wood Burning

**Below Grade Finished Area, sq ft:** 240

Inclusions: Stove, Refrigerator, Window

**Treatments** 

### **Room Sizes**

| Room type            | Dimensions | Level |
|----------------------|------------|-------|
| Bedroom 1            | 16x12      | Upper |
| Bedroom 2            | 12x7       | Upper |
| Bedroom 3            | 11x11      | Upper |
| Family Room          | 20x12      | Lower |
| Kitchen              | 11x11      | Main  |
| Living Or Great Room | 23x12      | Main  |
| Dining Room          | 12x11      | Main  |