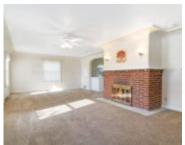

#### **Features**

GarageYN: No

FireplaceYN: No

ExteriorFeatures: Fenced Yard

Features: One, Wood Burning

**Below Grade Finished Area, sq ft:** 240

Inclusions: Stove, Refrigerator, Window

**Treatments** 

### **Room Sizes**

| Room type            | Dimensions | Level |
|----------------------|------------|-------|
| Bedroom 1            | 16x12      | Upper |
| Bedroom 2            | 12x7       | Upper |
| Bedroom 3            | 11x11      | Upper |
| Family Room          | 20x12      | Lower |
| Kitchen              | 11x11      | Main  |
| Living Or Great Room | 23x12      | Main  |
| Dining Room          | 12x11      | Main  |