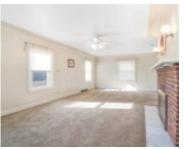

### **Room Sizes**

| Room type            | Dimensions | Level |
|----------------------|------------|-------|
| Bedroom 1            | 16x12      | Upper |
| Bedroom 2            | 12x7       | Upper |
| Bedroom 3            | 11x11      | Upper |
| Family Room          | 20x12      | Lower |
| Kitchen              | 11x11      | Main  |
| Living Or Great Room | 23x12      | Main  |
| Dining Room          | 12x11      | Main  |