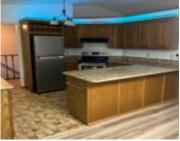

Speed Internet Availbl,One,Vaulted Ceiling,Wood

Burning, Wood/Simulated Wood Fl

**Above Grade Finished Area, sq ft:** Tax Amount: 4061.36

1344

**Inclusions:** Stove, refrigerator, dishwasher, washer, dryer, blinds

### **Amenities**

Waterfront available: No Amenities: Dishwasher, Dryer, Range/Oven, Refrigerator, Washer

Water Source: Municipal/City Sewer: Municipal Sewer