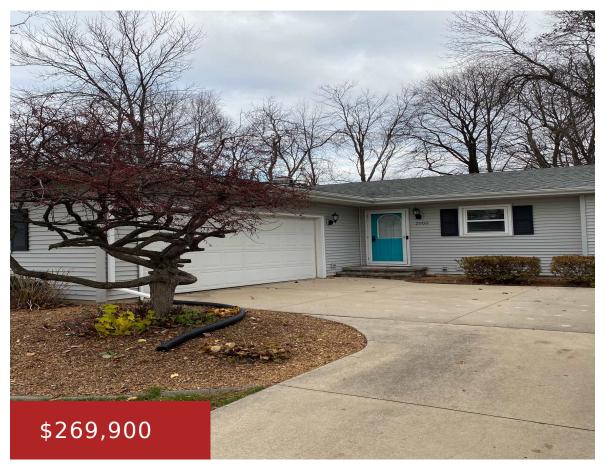

### 2900 LANCE AVENUE, APPLETON, WI, 54915

https://www.adashunjones.com

2900 LANCE Avenue, Appleton, WI, 54915

Nice 3 bedroom 2 full bath ranch style home, attached 2.5 car garage, new flooring throughout, except kitchen and bathrooms which are tiled, new window treatments, fenced in backyard, all new paint, newer roof, beautiful gardens, all in a nice quiet neighborhood.

# **Building Details**

**NewConstructionYN: No** 

**Heating:** Central A/C, Forced Air

Exterior material: Deck,Fenced Yard,Vinyl

ArchitecturalStyle: Ranch

Basement: Full,Sump Pump

Parking: Attached, Opener Included