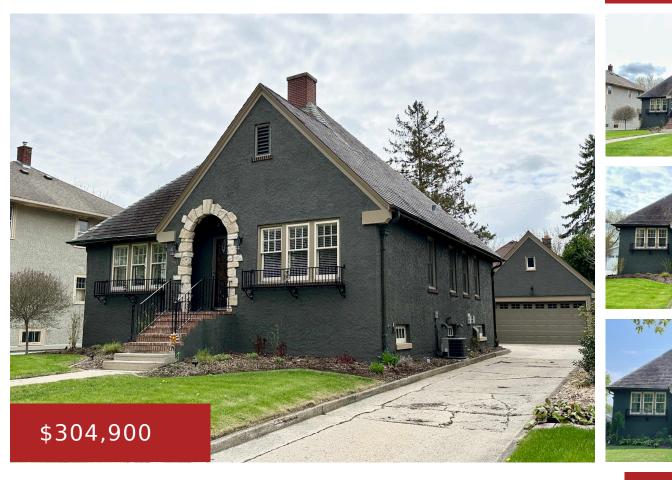

# 290 SHEBOYGAN STREET, FOND DU LAC, WI, 54935-4367

https://www.adashunjones.com

290 SHEBOYGAN Street, FOND DU LAC, WI, 54935-4367

CHARMING AND CHARACTER FILLED! Step into timeless charm with this beautifully maintained 3-4 bedroom, 2.5 bath ranch! From the eye-catching stucco exterior, slate roof, and copper gutters/downspouts to the warm cove ceilings and rich hardwood floors inside, this home is bursting with unique character. Main-level primary suite features a walk-in closet and a full bath...