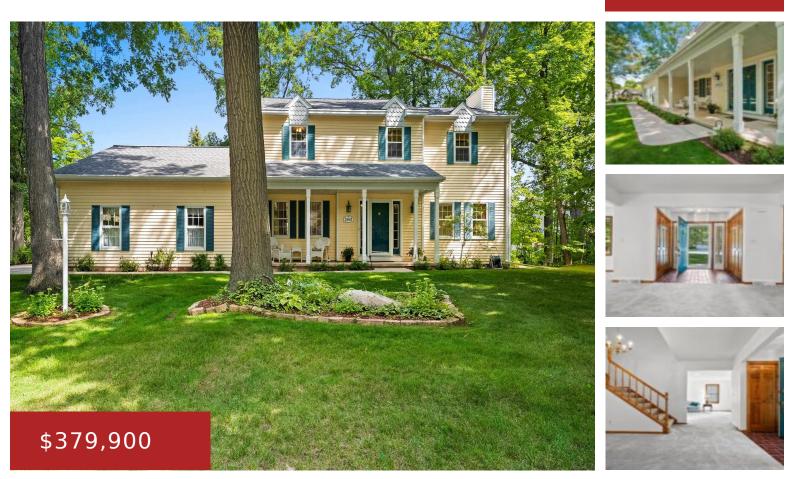

#### 2861 SLEEPY HOLLOW Drive, Green Bay, WI, 54311

Nicely maintained 2 story home in desirable Bellevue area. Conveniently located near hospital, schools & shopping. Charming front porch leads to a large welcoming foyer. Home features a bright and sunny kitchen, complete w/ appliances, abundant storage & island. You will also find a separate Dining Rm for special gatherings. Enjoy the cozy Family Room...

#### Features

GarageYN: No

FireplaceYN: No

ExteriorFeatures: Deck, Above Ground Pool

Above Grade Finished Area, sq ft: 2380

**Inclusions:** Refrigerator, Range/Oven, Dishwasher, Microwave, Washer & Dryer, Pool & Pool Equipment

### **Room Sizes**

| Room type            | Dimensions | Level |
|----------------------|------------|-------|
| Bedroom 1            | 16x13      | Upper |
| Bedroom 2            | 13x12      | Upper |
| Bedroom 3            | 13x11      | Upper |
| Bedroom 4            | 12x11      | Upper |
| Family Room          | 16x13      | Main  |
| Formal Dining Room   | 14x11      | Main  |
| Kitchen              | 19x13      | Main  |
| Living Or Great Room | 20x13      | Main  |
| Other Room           | 9x6        | Main  |

# **Building Details**

| NewConstructionYN: No | Heating: Central A/C, Forced Air                  |
|-----------------------|---------------------------------------------------|
| Basement: Full        | Exterior material: Above Ground Pool, Deck, Vinyl |
| Parking: Attached     |                                                   |