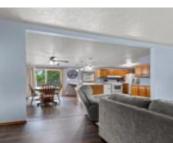

#### 2856 CONESTA DRIVE, GREEN BAY, WI, 54311

https://www.adashunjones.com

2856 CONESTA Drive, GREEN BAY, WI, 54311

This charming 3-bedroom with walk-in closets, 2-bathroom manufactured home offers more space and comfort than meets the eye! Step into a bright and inviting living room, perfect for relaxing or entertaining. The partially finished lower level provides flexibility—customize it to suit your needs and create the perfect additional living space. Enjoy the convenience of an...

## Amenities

Waterfront available: No

Cooling: Central Air

**Amenities:** Dishwasher, Dryer, Range, Refrigerator, Washer **Water Source:** Public **Sewer:** Public Sewer

**Room Sizes** 

| Room type    | Dimensions | Level |
|--------------|------------|-------|
| Bedroom 1    | 14x12      | Main  |
| Bedroom 2    | 12x10      | Main  |
| Bedroom 3    | 10x09      | Main  |
| Kitchen      | 12x12      | Main  |
| Living Room  | 21x13      | Main  |
| Dining Room  | 12x8       | Main  |
| Other Room   | 9x5        | Main  |
| Other Room 2 | 22x11      | Lower |