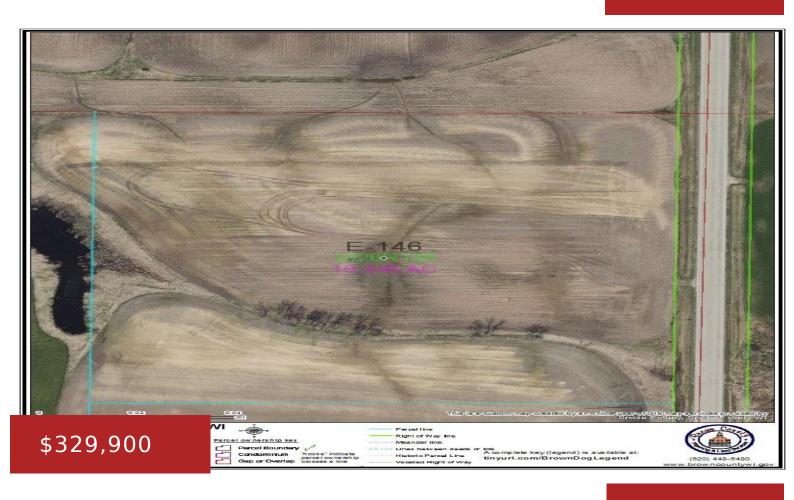

### 2850 COUNTY HWY QQ, GREEN BAY, WI, 54311

https://www.adashunjones.com

Located in near the intersection of County QQ and Hwy 29 this 10.346 acres is currently zoned agriculture but has an ideal use of light industrial. Well and septic needed. Gas and electric utilities per WPS.