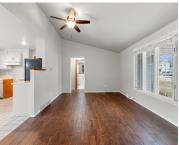

## **Room Sizes**

| Room type            | Dimensions | Level |
|----------------------|------------|-------|
| Bedroom 1            | 14x12      | Main  |
| Bedroom 2            | 11x11      | Main  |
| Bedroom 3            | 11x11      | Main  |
| Family Room          | 13x31      | Lower |
| Kitchen              | 9x12       | Main  |
| Living Or Great Room | 14x21      | Main  |
| Dining Room          | 9x14       | Main  |
| Other Room           | 11×10      | Lower |
| Other Room 2         | 07×08      | Main  |