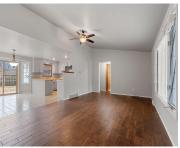

## **Room Sizes**

| Room type            | Dimensions | Level |
|----------------------|------------|-------|
| Bedroom 1            | 14x12      | Main  |
| Bedroom 2            | 11x11      | Main  |
| Bedroom 3            | 11x11      | Main  |
| Family Room          | 13x31      | Lower |
| Kitchen              | 9x12       | Main  |
| Living Or Great Room | 14x21      | Main  |
| Dining Room          | 9x14       | Main  |
| Other Room           | 11×10      | Lower |
| Other Room 2         | 07×08      | Main  |