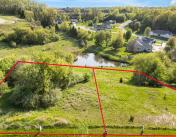

## 282 Moraine Drive, Ripon, WI, 54971

Nestled in the serene Rolling Hills Subdivision of Ripon, WI, this stunning .59acre lot offers a rare opportunity to build your dream home in a peaceful, nature-filled setting. Positioned to capture breathtaking sunrises and sunsets, this property combines tranquility with convenience. Located in a warm, welcoming community, you'll enjoy the small-town charm of Ripon while...