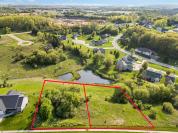

## 282 Moraine Drive, Ripon, WI, 54971

Nestled in the serene Rolling Hills Subdivision of Ripon, WI, this stunning .59acre lot offers a rare opportunity to build your dream home in a peaceful, nature-filled setting. Positioned to capture breathtaking sunrises and sunsets, this property combines tranquility with convenience. Located in a warm, welcoming community, you'll enjoy the small-town charm of Ripon while...