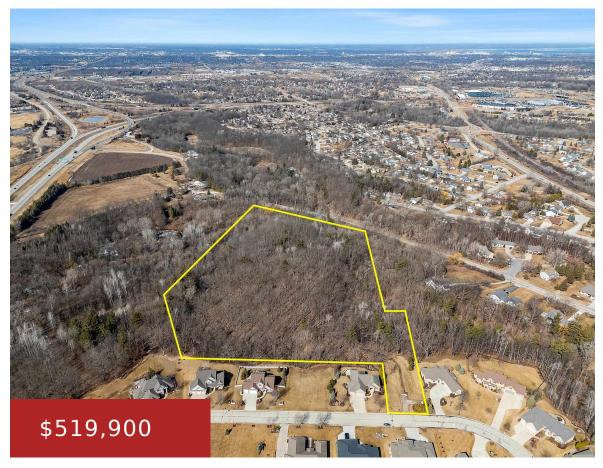

### 2807 CREEKWOOD CIRCLE, GREEN BAY, WI, 54311

https://www.adashunjones.com

2807 CREEKWOOD Circle, GREEN BAY, WI, 54311

COME TAKE A LOOK AT THIS AMAZING WOODED PARCEL IN THE HEART OF BELLEVUE. Minutes away from Costco, Target and business district conveniences. Great parcel for development, recreation or hunting. Tranquil creek winding through back portion of property makes this property even more gorgeous and a must have!