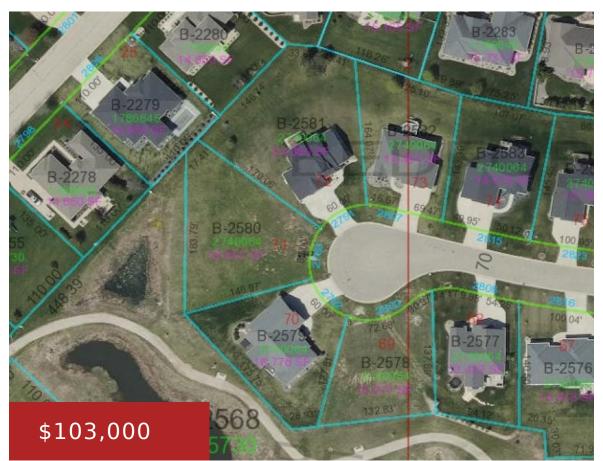

## **2783 RODEO DRIVE 71, GREEN BAY, WI, 54311**

https://www.adashunjones.com

Rodeo Dr in desirable Bedford Heights. Last lot at the end of the Cul-de-sac! Showcase your dream home in a prominent location. Build a Fully Walk-out lower level. Backyard veiws are sure to be panoramic.