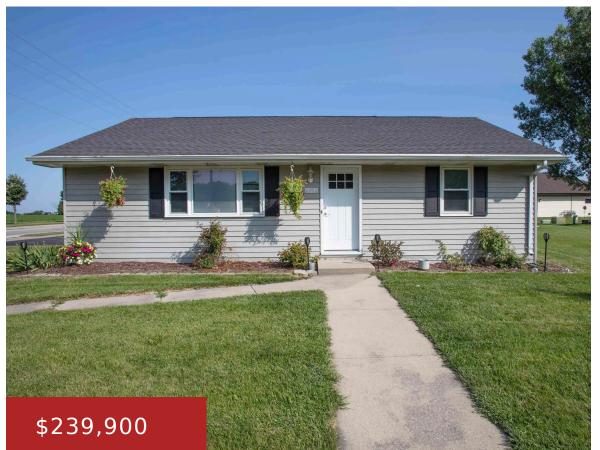

#### 2765 CONTINENTAL DRIVE, GREEN BAY, WI, 54311

https://www.adashunjones.com

Newly remodeled Condo side by side located in the heart of Bellevue. Open concept, including 4 bedrooms, 3 full baths; finished lower level with a large family room, 2 bedrooms, and a full bath (remodeled Aug. 2023). Property tax 0. Currently amount tax is included both units.

**Jen**Platinum Real Estate

- 4 beds
- 3 baths
- Residential
- •

Condominium, Residential

- Closed
- 1975 sq ft

**Features** 

GarageYN: No AttachedGarageYN: No

FireplaceYN: No PoolPrivateYN: No

Features: Balcony/Deck/Patio,None Above Grade Finished Area, sq ft: 1092