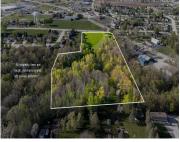

## 2756 CONTINENTAL DRIVE, GREEN BAY, WI, 54311

https://www.adashunjones.com

2756 CONTINENTAL Drive, GREEN BAY, WI, 54311

NATURE LOVERS DREAM...CREATE YOUR OWN HAVEN...ENDLESS POSSIBILITES HERE!!!! Escape to this enchanting 9+ acre parcel nestled in serene natural beauty. You won't find another lot like this one. 3 open acres for your dream home or business (perfect for expansive walk out / exposed lower level set way back off the street) and all overlooking...