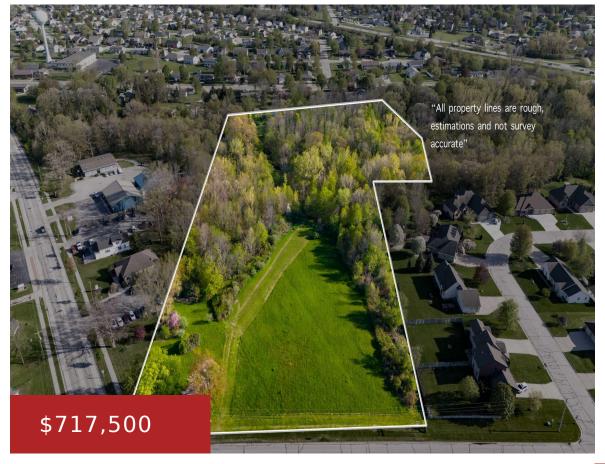

## 2756 CONTINENTAL DRIVE, GREEN BAY, WI, 54311

https://www.adashunjones.com

2756 CONTINENTAL Drive, GREEN BAY, WI, 54311

NATURE LOVERS DREAM...CREATE YOUR OWN HAVEN...ENDLESS POSSIBILITES HERE!!!! Escape to this enchanting 9+ acre parcel nestled in serene natural beauty. You won't find another lot like this one. 3 open acres for your dream home or business (perfect for expansive walk out / exposed lower level set way back off the street) and all overlooking...