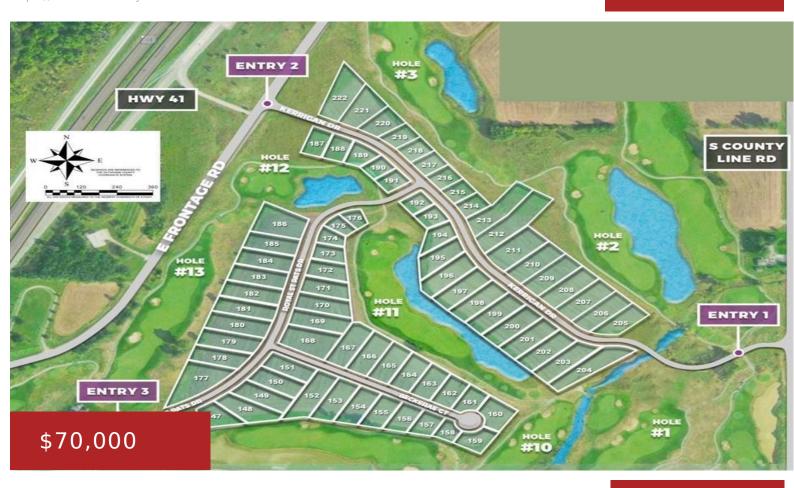

# 275 KERRIGAN DRIVE 211, WRIGHTSTOWN, WI, 54180-2706

https://www.adashunjones.com

275 KERRIGAN Drive 211, Wrightstown, WI, 54180-2706

Nestled amidst picturesque landscapes while providing quick access to Green Bay & Appleton, perfect balance of tranquil countryside & urban convenience. These lots are beside Royal St. Patrick's Golf w/scenic views & tranquil ponds while boasting ample space for your dream home, a garden, a play area, or a private oasis to unwind. Wrightstown provides...