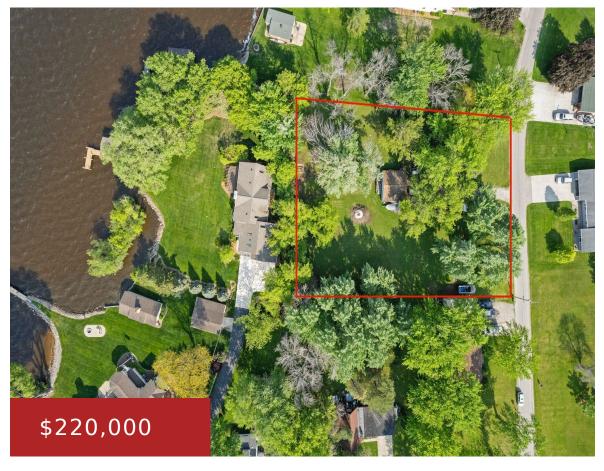

### 2742 SHOREHAVEN LANE, OSHKOSH, WI, 54904

https://www.adashunjones.com

2742 SHOREHAVEN Lane, OSHKOSH, WI, 54904

Beautiful views of Lake Butte Des Morts on this 1.16 Acre Parcel. Improvements include 24×28 garage with concrete floor, drilled well, electric and internet/cable already on the lot! Property can be split to two lots (per the seller). Sewer laterals are in the road, this parcel is ready for your forever home near the water!